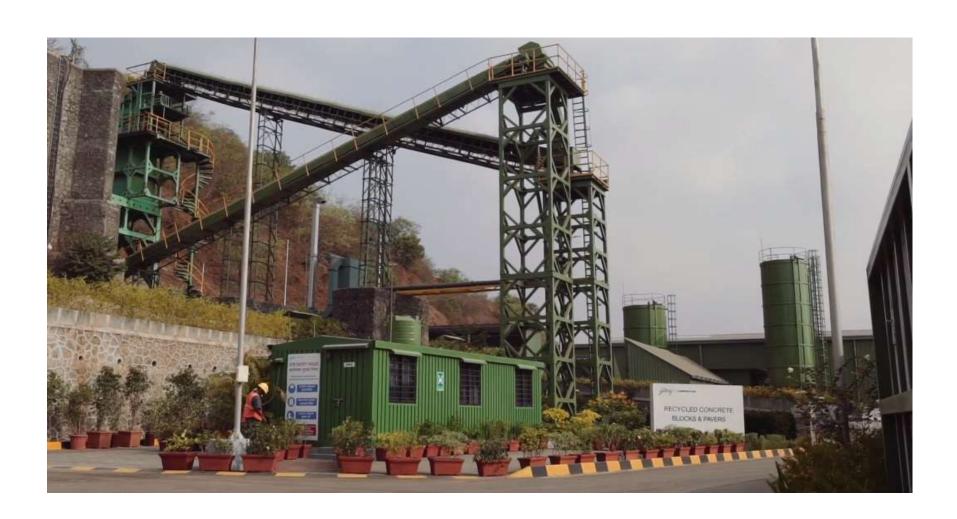

## Recycled Concrete Blocks & Pavers Facility, Mumbai

**Capacity** 

36000 Blocks/day (6 inch block)

## Recycled Concrete Blocks & Pavers Facility, Mumbai

**Capacity** 

54000 Pavers/day