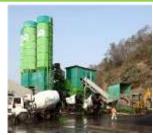

## **Recycled Concrete Blocks & Pavers**

Recycled aggregate

Aggregate Manufacturing plant

## Recycled Concrete Blocks & Pavers Facility, Mumbai

**Capacity** 

36000 Blocks/day (6 inch block)

## Recycled Concrete Blocks & Pavers Facility, Mumbai

**Capacity** 

54000 Pavers/day