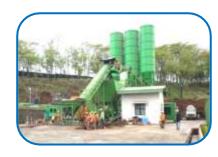

## **Recycled Concrete Blocks & Pavers**

Recycled aggregate

Aggregate Manufacturing plant

## Recycled Concrete Blocks & Pavers Facility, Mumbai

**Capacity** 

36000 Blocks/day (6 inch block)

## Recycled Concrete Blocks & Pavers Facility, Mumbai

**Capacity** 

54000 Pavers/day