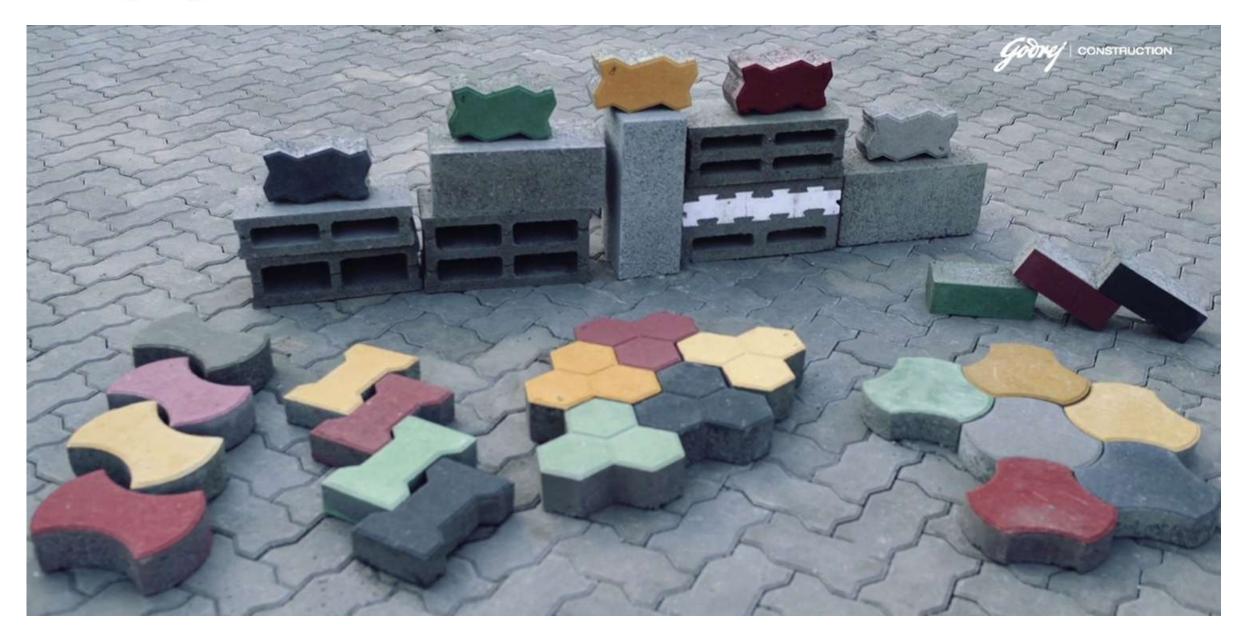

ntimes**

Mumbai produces about 1,500 metric tons of construction debris every day and a lot of it is found dumped illegally on the roadsides and mangroves.

August 10, 2017



"Large generators of C&D waste will have to pay relevant charges for collection, transportation, processing and disposal as notified by concerned authorities".

Large generators - 20 tons/day of C&D waste - to submit waste management plan in advance to address environmental issues for approvals of local authority.



## **Recycled Concrete Blocks & Pavers**





Recycled aggregate



Aggregate Manufacturing plant





## Recycled Concrete Blocks & Pavers Facility, Mumbai



**Capacity** 

36000 Blocks/day (6 inch block)



## Recycled Concrete Blocks & Pavers Facility, Mumbai



**Capacity** 

54000 Pavers/day









## **Recycled Concrete Blocks & Pavers- Product Line**



















































## **Recycled Concrete Blocks & Pavers Plant @**

**RCB Plant received Green Pro Certificate in Feb 2018** 

## Vikhroli, Mumbai