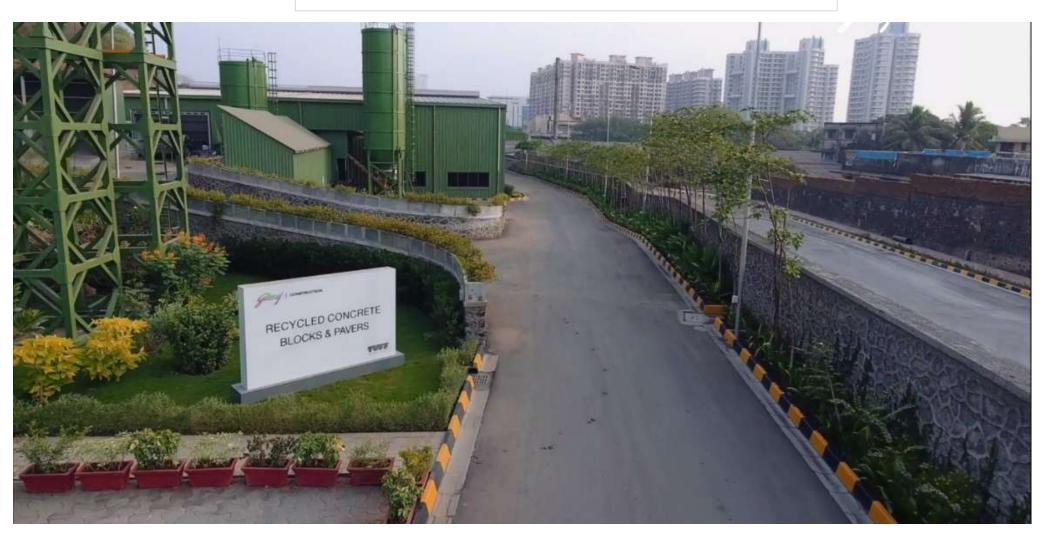

## Recycled Concrete Blocks & Pavers Facility, Mumbai

**Capacity** 

36000 Blocks/day (6 inch block)

## Recycled Concrete Blocks & Pavers Facility, Mumbai

**Capacity** 

54000 Pavers/day

## **Recycled Concrete Blocks & Pavers Plant @**

**RCB Plant received Green Pro Certificate in Feb 2018** 