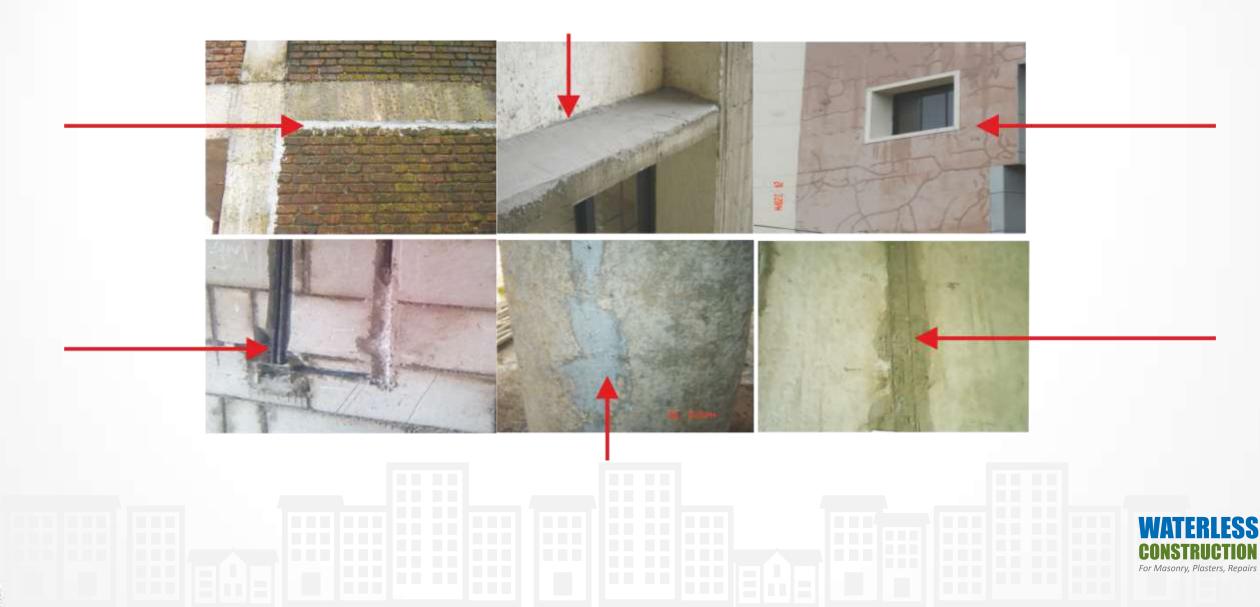

## Technical

- Material Quality
- Cracks seepage/fungus
- Repairs and Patchworks
- Reworks in operations
- Speed limit due to mortars
- Post construction
  - Maintenance

## **Challenging Areas in Building**

#### **COST EFFECTIVENESS AND QUALITY**

Workmanship - Quality of construction Quality issues - Cracking,fungus Post Construction Maintenance