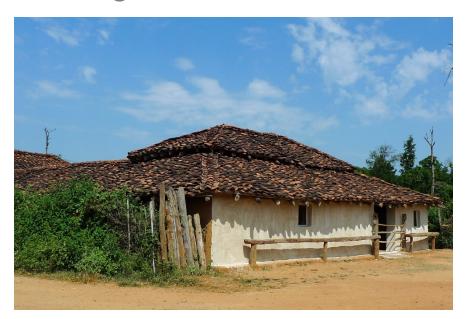

New Delhi
II December 2018

# VEGETARIAN BUILDINGS



#### **ABOUT PSDA**



Pradeep Sachdeva Design Associates is a design studio based in New Delhi, India.

The studio offers comprehensive design services in the following areas: Master Planning, Urban Design, Landscape Design, Architecture, Interior Design, and Furniture Design with a focus on the Hospitality, Public Realm and Institutions

### **Plants**





### **Plants**





### Sunderbans





### Sunderbans





# Van Gujars





Van Gujars





# Bandavgarh





# Bandavgarh





# Pondicherry





Pondicherry



# India Pavilion at Shanghai World Expo





### India Pavilion at Shanghai World Expo





### Simon-Bamboo





### Simon-Bamboo





### WEM





### WEM







Architecture • Urban Design Interior Design • Landscape

4 Windmill Place, Aya Nagar Village New Delhi-110047 91-11-2650 13741 /3859 Fax 91-11-2650 2373 design\_Bayanagar.com www.psda.in