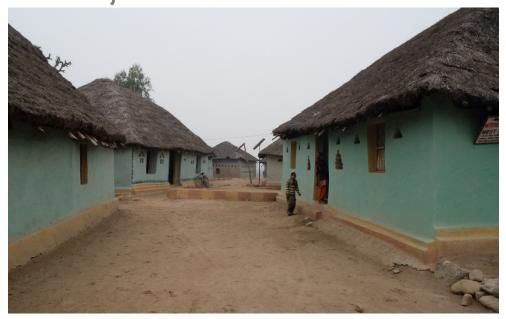

New Delhi
II December 2018

# VEGETARIAN BUILDINGS



#### **ABOUT PSDA**



Pradeep Sachdeva Design Associates is a design studio based in New Delhi, India.

The studio offers comprehensive design services in the following areas: Master Planning, Urban Design, Landscape Design, Architecture, Interior Design, and Furniture Design with a focus on the Hospitality, Public Realm and Institutions

### **Plants**





### **Plants**





### Sunderbans





### Sunderbans





# Van Gujars





Van Gujars





# Bandavgarh





# Bandavgarh





# Pondicherry





Pondicherry



# India Pavilion at Shanghai World Expo





### India Pavilion at Shanghai World Expo





### Simon-Bamboo





### Simon-Bamboo





### WEM





### WEM







Architecture • Urban Design Interior Design • Landscape

4 Windmill Place, Aya Nagar Village New Delhi-110047 91-11-2650 13741 /3859 Fax 91-11-2650 2373 design\_Bayanagar.com www.psda.in