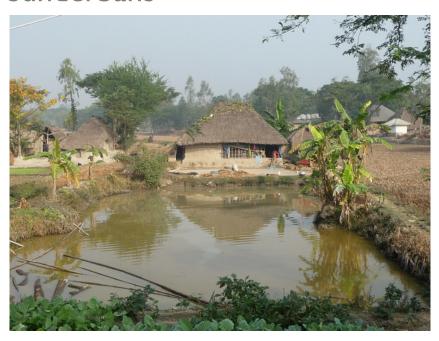

New Delhi
II December 2018

# VEGETARIAN BUILDINGS



#### **ABOUT PSDA**



Pradeep Sachdeva Design Associates is a design studio based in New Delhi, India.

The studio offers comprehensive design services in the following areas: Master Planning, Urban Design, Landscape Design, Architecture, Interior Design, and Furniture Design with a focus on the Hospitality, Public Realm and Institutions

### **Plants**





### **Plants**





### Sunderbans





### Sunderbans





# Van Gujars





Van Gujars





# Bandavgarh





# Bandavgarh





# Pondicherry





Pondicherry



# India Pavilion at Shanghai World Expo





### India Pavilion at Shanghai World Expo





### Simon-Bamboo





### Simon-Bamboo





### WEM





### WEM







Architecture • Urban Design Interior Design • Landscape

4 Windmill Place, Aya Nagar Village New Delhi-110047 91-11-2650 13741 /3859 Fax 91-11-2650 2373 design\_Bayanagar.com www.psda.in