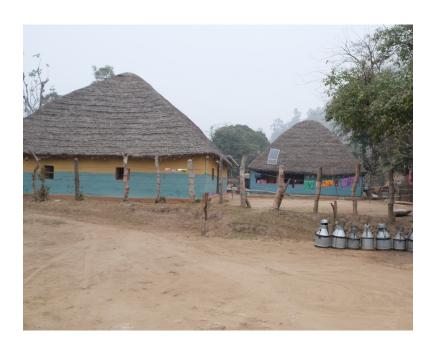

New Delhi
II December 2018

# VEGETARIAN BUILDINGS



#### **ABOUT PSDA**



Pradeep Sachdeva Design Associates is a design studio based in New Delhi, India.

The studio offers comprehensive design services in the following areas: Master Planning, Urban Design, Landscape Design, Architecture, Interior Design, and Furniture Design with a focus on the Hospitality, Public Realm and Institutions

### **Plants**





### **Plants**





### Sunderbans





### Sunderbans





# Van Gujars





Van Gujars





# Bandavgarh





# Bandavgarh





# Pondicherry





Pondicherry



# India Pavilion at Shanghai World Expo





### India Pavilion at Shanghai World Expo





### Simon-Bamboo





### Simon-Bamboo





### WEM





### WEM







Architecture • Urban Design Interior Design • Landscape

4 Windmill Place, Aya Nagar Village New Delhi-110047 91-11-2650 13741 /3859 Fax 91-11-2650 2373 design\_Bayanagar.com www.psda.in