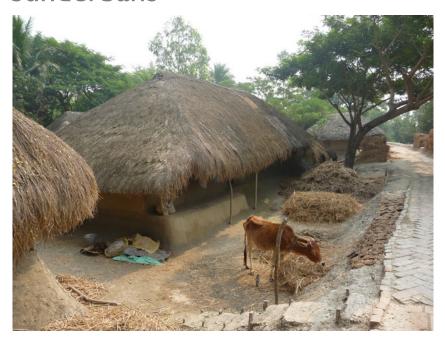

New Delhi
II December 2018

# VEGETARIAN BUILDINGS



#### **ABOUT PSDA**



Pradeep Sachdeva Design Associates is a design studio based in New Delhi, India.

The studio offers comprehensive design services in the following areas: Master Planning, Urban Design, Landscape Design, Architecture, Interior Design, and Furniture Design with a focus on the Hospitality, Public Realm and Institutions

### **Plants**





### **Plants**





### Sunderbans





### Sunderbans





# Van Gujars





Van Gujars





# Bandavgarh





# Bandavgarh





# Pondicherry





Pondicherry



# India Pavilion at Shanghai World Expo





### India Pavilion at Shanghai World Expo





### Simon-Bamboo





### Simon-Bamboo





### WEM





### WEM







Architecture • Urban Design Interior Design • Landscape

4 Windmill Place, Aya Nagar Village New Delhi-110047 91-11-2650 13741 /3859 Fax 91-11-2650 2373 design\_Bayanagar.com www.psda.in