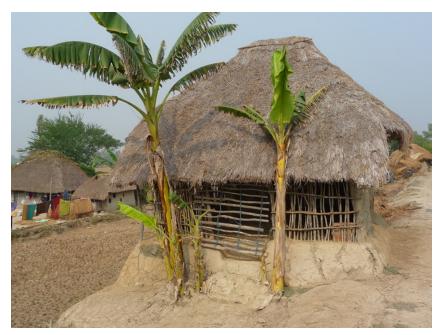

New Delhi
II December 2018

# VEGETARIAN BUILDINGS



#### **ABOUT PSDA**



Pradeep Sachdeva Design Associates is a design studio based in New Delhi, India.

The studio offers comprehensive design services in the following areas: Master Planning, Urban Design, Landscape Design, Architecture, Interior Design, and Furniture Design with a focus on the Hospitality, Public Realm and Institutions

### **Plants**





### **Plants**





### Sunderbans





### Sunderbans





# Van Gujars





Van Gujars





# Bandavgarh





# Bandavgarh





# Pondicherry





Pondicherry



# India Pavilion at Shanghai World Expo





### India Pavilion at Shanghai World Expo





### Simon-Bamboo





### Simon-Bamboo





### WEM





### WEM







Architecture • Urban Design Interior Design • Landscape

4 Windmill Place, Aya Nagar Village New Delhi-110047 91-11-2650 13741 /3859 Fax 91-11-2650 2373 design\_Bayanagar.com www.psda.in