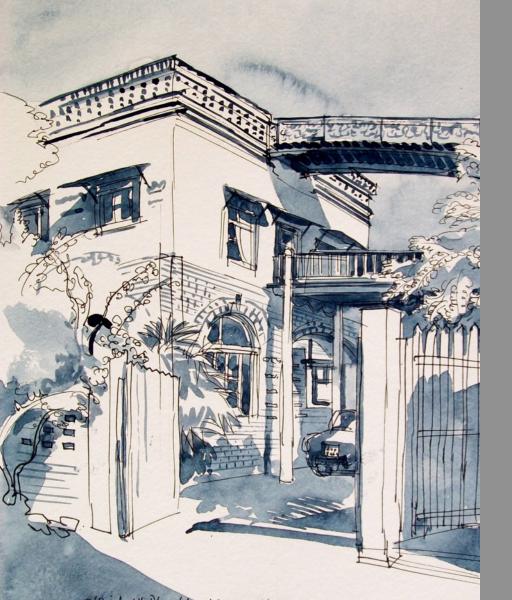

New Delhi
II December 2018

# VEGETARIAN BUILDINGS



#### **ABOUT PSDA**



Pradeep Sachdeva Design Associates is a design studio based in New Delhi, India.

The studio offers comprehensive design services in the following areas: Master Planning, Urban Design, Landscape Design, Architecture, Interior Design, and Furniture Design with a focus on the Hospitality, Public Realm and Institutions

### **Plants**





### **Plants**





### Sunderbans





### Sunderbans





# Van Gujars





Van Gujars





# Bandavgarh





# Bandavgarh





# Pondicherry





Pondicherry



# India Pavilion at Shanghai World Expo





### India Pavilion at Shanghai World Expo





### Simon-Bamboo





### Simon-Bamboo





### WEM





### WEM







Architecture • Urban Design Interior Design • Landscap