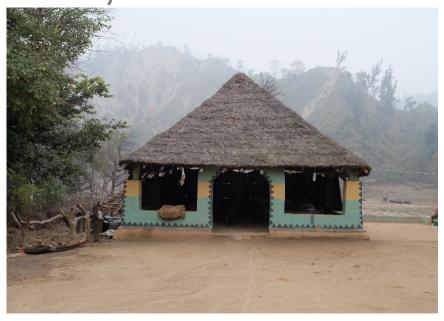

New Delhi
II December 2018

# VEGETARIAN BUILDINGS



#### **ABOUT PSDA**



Pradeep Sachdeva Design Associates is a design studio based in New Delhi, India.

The studio offers comprehensive design services in the following areas: Master Planning, Urban Design, Landscape Design, Architecture, Interior Design, and Furniture Design with a focus on the Hospitality, Public Realm and Institutions

### **Plants**





### **Plants**





### Sunderbans





### Sunderbans





# Van Gujars





Van Gujars





# Bandavgarh





# Bandavgarh





# Pondicherry





Pondicherry



# India Pavilion at Shanghai World Expo





### India Pavilion at Shanghai World Expo





### Simon-Bamboo





### Simon-Bamboo





### WEM





### WEM







Architecture • Urban Design Interior Design • Landscape

4 Windmill Place, Aya Nagar Village New Delhi-110047 91-11-2650 13741 /3859 Fax 91-11-2650 2373 design\_Bayanagar.com www.psda.in