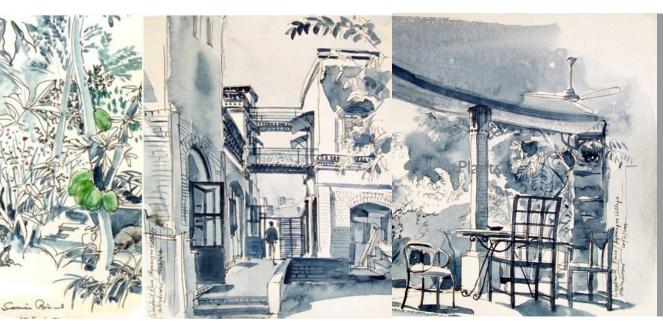

New Delhi
II December 2018

# VEGETARIAN BUILDINGS



#### **ABOUT PSDA**



Pradeep Sachdeva Design Associates is a design studio based in New Delhi, India.

The studio offers comprehensive design services in the following areas: Master Planning, Urban Design, Landscape Design, Architecture, Interior Design, and Furniture Design with a focus on the Hospitality, Public Realm and Institutions

### **Plants**





### **Plants**





### Sunderbans





### Sunderbans





# Van Gujars





Van Gujars





# Bandavgarh





# Bandavgarh





# Pondicherry





Pondicherry



# India Pavilion at Shanghai World Expo





### India Pavilion at Shanghai World Expo





### Simon-Bamboo





### Simon-Bamboo





### WEM





### WEM







Architecture • Urban Design Interior Design • Landscape

4 Windmill Place, Aya Nagar Village New Delhi-110047 91-11-2650 13741 /385