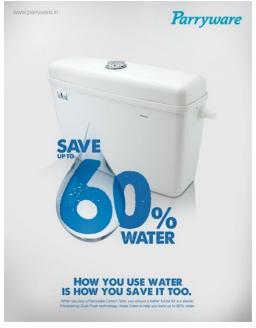

# **Technology that saves water Dual Flushing**

This is a revolutionary technology that lets your cistern save upto 60% of water without compromising on the hygiene. Parryware cistern with dual flush offer a choice of full flush 6L and half flush 3L in order to offer a smart choice of water usage to customers during the regular use.

### **Advanced Flushing Technology**

Our advanced dual flush technology empowers the cistern range to save water and use only the water you need without compromising on the hygiene and cleaning required. With a minimum of 4.5L , the range offers **savings upto 60% water** over single flush and traditional closets.