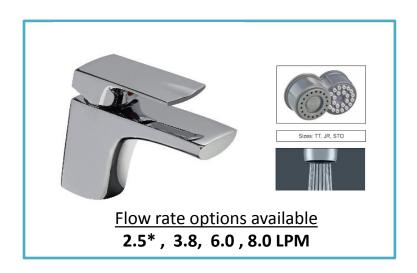

### **Technology that saves water**

#### **Flow Restrictors**

This is a revolutionary technology that lets your taps and showers save upto 70% of water without compromising on the flow. Parryware Flow Restrictors adjust the flow in both low and high pressure conditions and offer the same voluminous flow every time.