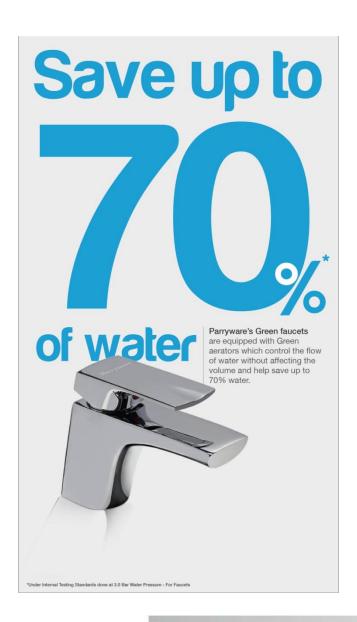

### **Technology that saves water**

#### **Flow Restrictors**

This is a revolutionary technology that lets your taps and showers save upto 70% of water without compromising on the flow. Parryware Flow Restrictors adjust the flow in both low and high pressure conditions and offer the same voluminous flow every time.