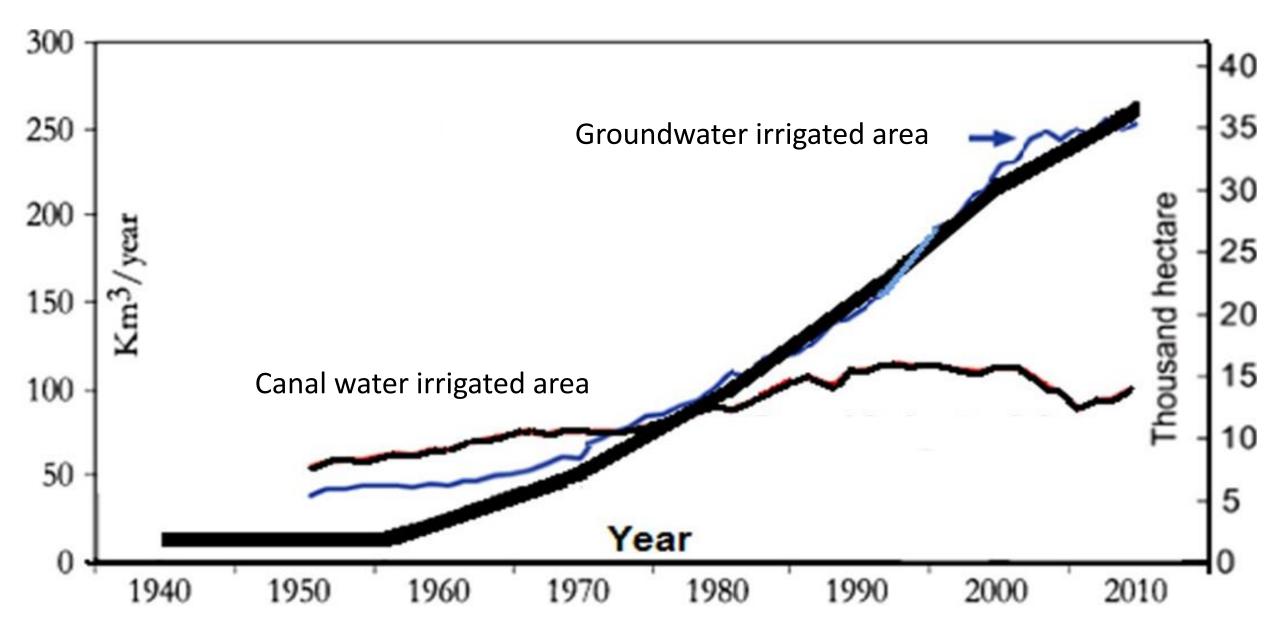

## Cropping pattern moved to unsustainable

# Although millions of tons of rice is rotting in warehouses every year