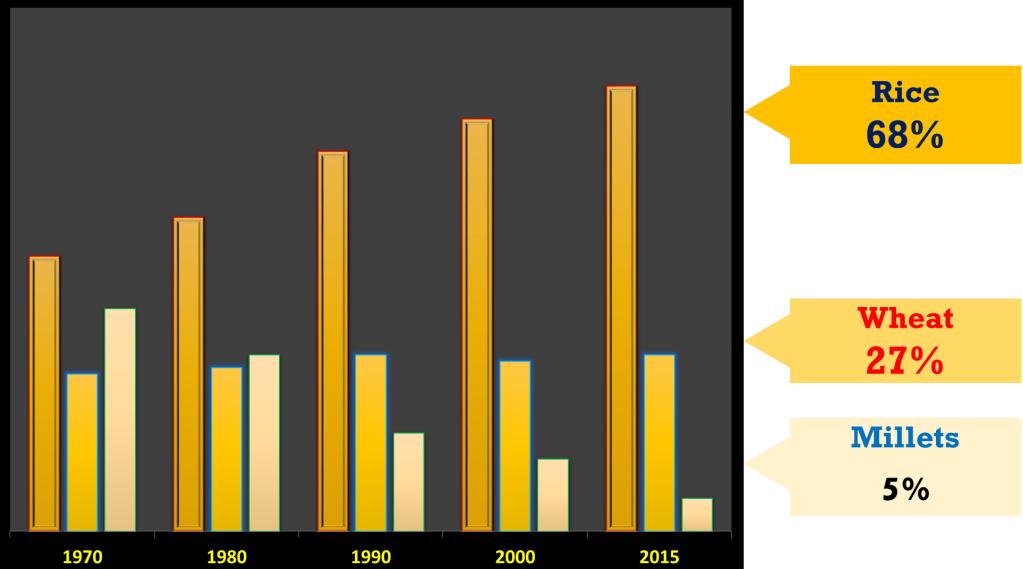

## Cropping pattern moved to unsustainable

# Although millions of tons of rice is rotting in warehouses every year