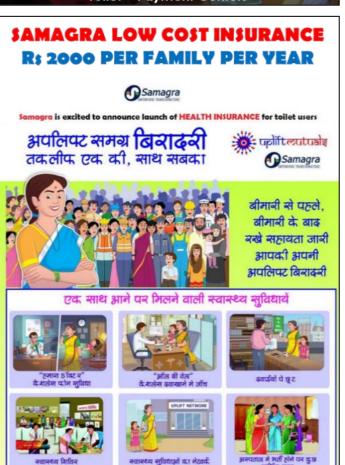

#### Samagra Revenue Breakdown (per year)

Water Services : 9000 (USD 140)

Health Insurance: 80,000 (USD 1230)

FMCG Goods: 75,000 (USD 1154)

Media Ads: 75,000 (USD 1154)

ATM Rental: 14000 (USD 215)

**Every Toilet Unit Breaks Even in 6-8 Months of operation** 