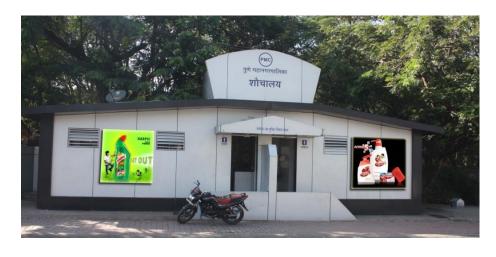

# SAMAGRA TOILETS ARE...

**CLEAN** 

**WELCOMING** 

**SAFE** 

#### Samagra Revenue Breakdown (per year)

Water Services : 9000 (USD 140)

Health Insurance: 80,000 (USD 1230)

FMCG Goods: 75,000 (USD 1154)

Media Ads: 75,000 (USD 1154)

ATM Rental: 14000 (USD 215)

**Every Toilet Unit Breaks Even in 6-8 Months of operation** 