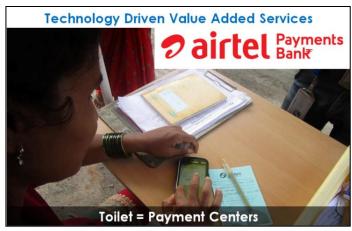

# SAMAGRA ATM SERVICES FOR **THE URBAN POOR**

|          | (PMC)<br>पुण महानगरपातिका<br>शौचालय |          |
|----------|-------------------------------------|----------|
| TOUT OUT | mp to give from to                  | inga lab |

#### Samagra Revenue Breakdown (per year)

Water Services : 9000 (USD 140)

Health Insurance: 80,000 (USD 1230)

FMCG Goods: 75,000 (USD 1154)

Media Ads: 75,000 (USD 1154)

ATM Rental: 14000 (USD 215)

**Every Toilet Unit Breaks Even in 6-8 Months of operation** 