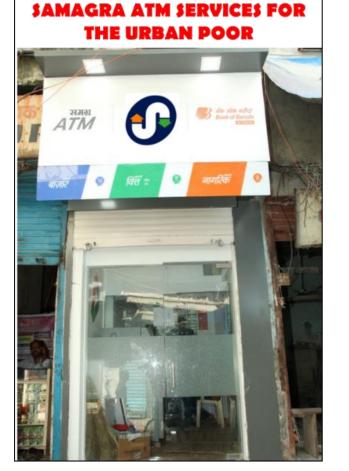

# SAMAGRA ATM SERVICES FOR **THE URBAN POOR**

|          | (PMC)<br>पुण महानगरपातिका<br>शौचालय |          |
|----------|-------------------------------------|----------|
| TOUT OUT | mp to give from to                  | inga lab |

#### Samagra Revenue Breakdown (per year)

Water Services : 9000 (USD 140)

Health Insurance: 80,000 (USD 1230)

FMCG Goods: 75,000 (USD 1154)

Media Ads: 75,000 (USD 1154)

ATM Rental: 14000 (USD 215)

**Every Toilet Unit Breaks Even in 6-8 Months of operation** 