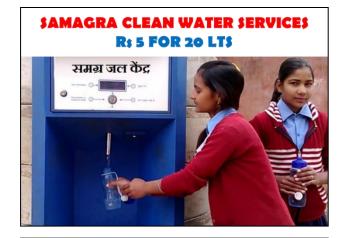

#### Samagra Revenue Breakdown (per year)

Water Services : 9000 (USD 140)

Health Insurance: 80,000 (USD 1230)

FMCG Goods: 75,000 (USD 1154)

Media Ads: 75,000 (USD 1154)

ATM Rental: 14000 (USD 215)

**Every Toilet Unit Breaks Even in 6-8 Months of operation** 