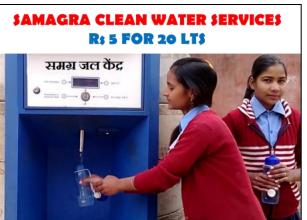

#### Samagra Revenue Breakdown (per year)

Water Services : 9000 (USD 140)

Health Insurance: 80,000 (USD 1230)

FMCG Goods: 75,000 (USD 1154)

Media Ads: 75,000 (USD 1154)

ATM Rental: 14000 (USD 215)

**Every Toilet Unit Breaks Even in 6-8 Months of operation** 