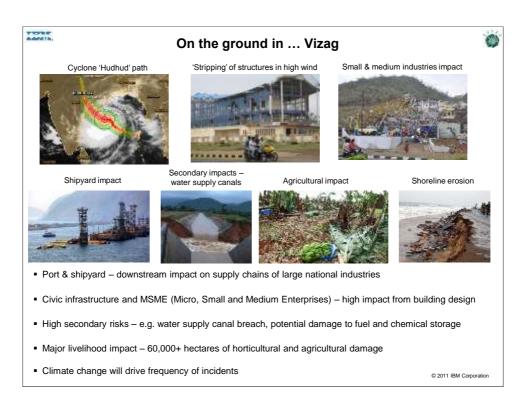

| LANTS.                                                                                                                                                                                                                                                                                                                                                                       | On the ground in … Ajmer |                      |          |          |  |
|---------------------------------------------------------------------------------------------------------------------------------------------------------------------------------------------------------------------------------------------------------------------------------------------------------------------------------------------------------------