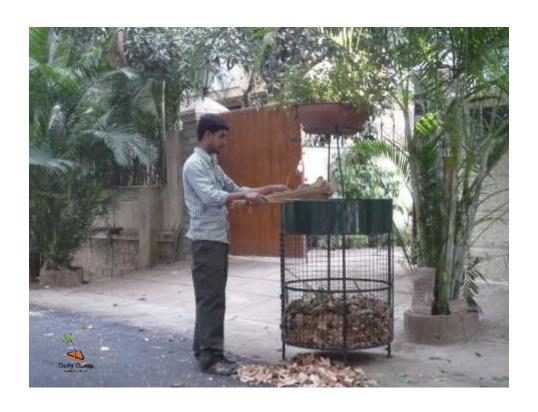

### What did Daily Dump do?

- Designed composters
- Technique- aerobic composting
- Built open source clone models
- Currently in 20 cities