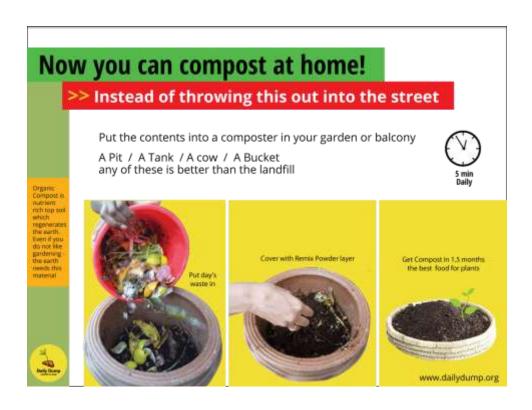

### What did Daily Dump do?

- Designed composters
- Technique- aerobic composting
- Built open source clone models
- Currently in 20 cities