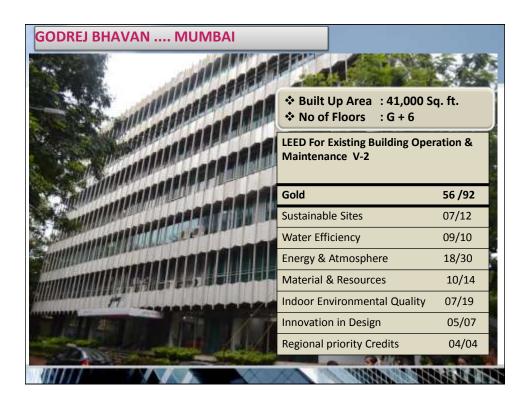

| 30%                     |
| 1000000    |                 | A PARTY OF THE PAR | \$2550 CONTRACTOR 15.30 |





# Rectifications to improve IAQ & Comfort

#### **Rectification of Duct Leakages**





- INVST. : Rs. 5 Lacs
- SAVINGS: Rs. 2.6 Lacs PA
- PAYBACK : 23 Months

#### **Rectification of toilet exhaust fans**





- INVST. : Rs. 1 Lac
- SAVINGS : Rs. 36,000 PA
- PAYBACK : 2.7 Years

Project : L&T NB2, Mumbai Gold Rated IGBC EBO&M

















Platinum R



# Water Pumping System- An Efficient Pumping Solution



✓ Monthly Energy Consumption Reduction : 44%

✓ Water Pumping Efficiency Improvement(kWh/KL) : 12 to 4

↑ Payback (months) : 30

# Heat Pump

➤ PNG Consumption : 1.8 Lac SCM/Ann.

➤ Proposed system : 15 KLD

➤ PNG saving/day : 95 SCM

➤ Cost of PNG/SCM : Rs. 35/SCM

> Energy consumption : 182 kWh/day

of heat pump/day

➤ Working day/year : 350 days

> Payback : 2.4 Years