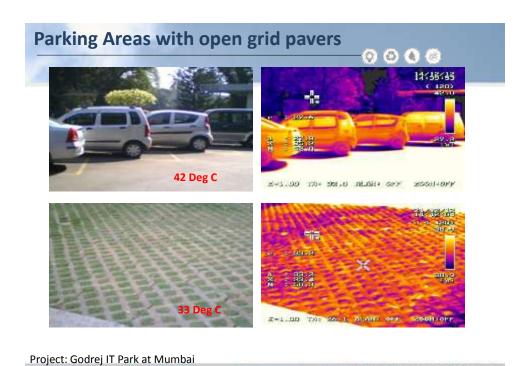

| 30%                     |
| 1000000    |                 | A PARTY OF THE PAR | \$2550 CONTRACTOR 15.30 |





# Rectifications to improve IAQ & Comfort

#### **Rectification of Duct Leakages**





- INVST. : Rs. 5 Lacs
- SAVINGS: Rs. 2.6 Lacs PA
- PAYBACK : 23 Months

#### **Rectification of toilet exhaust fans**





- INVST. : Rs. 1 Lac
- SAVINGS : Rs. 36,000 PA
- PAYBACK : 2.7 Years

Project : L&T NB2, Mumbai Gold Rated IGBC EBO&M

















Platinum R



# Water Pumping System- An Efficient Pumping Solution



✓ Monthly Energy Consumption Reduction : 44%

✓ Water Pumping Efficiency Improvement(kWh/KL) : 12 to 4

↑ Payback (months) : 30

# Heat Pump

➤ PNG Consumption : 1.8 Lac SCM/Ann.

➤ Proposed system : 15 KLD

➤ PNG saving/day : 95 SCM

➤ Cost of PNG/SCM : Rs. 35/SCM

> Energy consumption : 182 kWh/day

of heat pump/day

➤ Working day/year : 350 days

> Payback : 2.4 Years





|                 | SCORE CARD ENERGY & WATER |           |         |         |         |         |  |
|-----------------|---------------------------|-----------|---------|---------|---------|---------|--|
| Energy<br>Cons. | Units                     | 2009-10   | 2010-11 | 2011-12 | 2012-13 | 2013-14 |  |
| Energy          | kWh Units