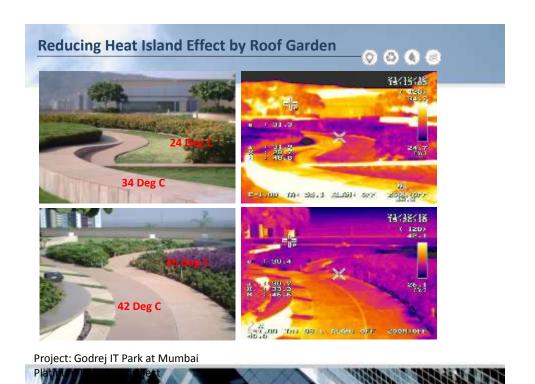

| 30%                     |
| 1000000    |                 | A PARTY OF THE PAR | \$2550 CONTRACTOR 15.30 |





# Rectifications to improve IAQ & Comfort

#### **Rectification of Duct Leakages**





- INVST. : Rs. 5 Lacs
- SAVINGS: Rs. 2.6 Lacs PA
- PAYBACK : 23 Months

#### **Rectification of toilet exhaust fans**





- INVST. : Rs. 1 Lac
- SAVINGS : Rs. 36,000 PA
- PAYBACK : 2.7 Years

Project : L&T NB2, Mumbai Gold Rated IGBC EBO&M

















Platinum R



# Water Pumping System- An Efficient Pumping Solution



✓ Monthly Energy Consumption Reduction : 44%

✓ Water Pumping Efficiency Improvement(kWh/KL) : 12 to 4

↑ Payback (months) : 30

# Heat Pump

➤ PNG Consumption : 1.8 Lac SCM/Ann.

➤ Proposed system : 15 KLD

➤ PNG saving/day : 95 SCM

➤ Cost of PNG/SCM : Rs. 35/SCM

> Energy consumption : 182 kWh/day

of heat pump/day

➤ Working day/year : 350 days

> Payback : 2.4 Years





|                 | SCORE CARD ENERGY & WATER |           |         |         |         |         |  |
|-----------------|---------------------------|-----------|---------|---------|---------|---------|--|
| Energy<br>Cons. | Units                     | 2009-10   | 2010-11 | 2011-12 | 2012-13 | 2013-14 |  |
| Energy          | kWh Units