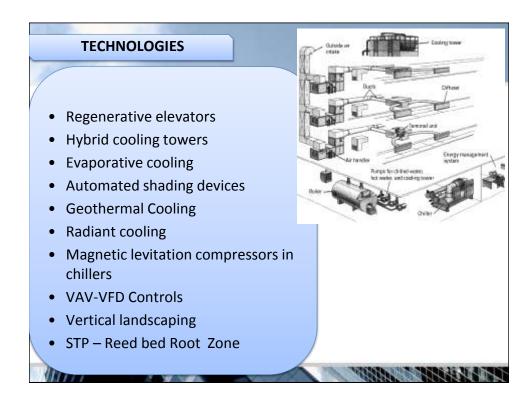

| 30%                     |
| 1000000    |                 | A PARTY OF THE PAR | \$2550 CONTRACTOR 15.30 |





# Rectifications to improve IAQ & Comfort

#### **Rectification of Duct Leakages**





- INVST. : Rs. 5 Lacs
- SAVINGS: Rs. 2.6 Lacs PA
- PAYBACK : 23 Months

#### **Rectification of toilet exhaust fans**





- INVST. : Rs. 1 Lac
- SAVINGS : Rs. 36,000 PA
- PAYBACK : 2.7 Years

Project : L&T NB2, Mumbai Gold Rated IGBC EBO&M

















Platinum R



# Water Pumping System- An Efficient Pumping Solution



✓ Monthly Energy Consumption Reduction : 44%

✓ Water Pumping Efficiency Improvement(kWh/KL) : 12 to 4

↑ Payback (months) : 30

# Heat Pump

➤ PNG Consumption : 1.8 Lac SCM/Ann.

➤ Proposed system : 15 KLD

➤ PNG saving/day : 95 SCM

➤ Cost of PNG/SCM : Rs. 35/SCM

> Energy consumption : 182 kWh/day

of heat pump/day

➤ Working day/year : 350 days

> Payback : 2.4 Years





|                 | SCORE CARD ENERGY & WATER |           |         |         |         |         |  |
|-----------------|---------------------------|-----------|---------|---------|---------|---------|--|
| Energy<br>Cons. | Units                     | 2009-10   | 2010-11 | 2011-12 | 2012-13 | 2013-14 |  |
| Energy          | kWh Units