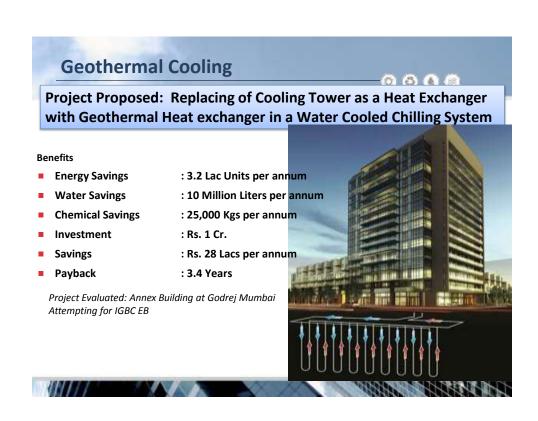

| 30%                     |
| 1000000    |                 | A PARTY OF THE PAR | \$2550 CONTRACTOR 15.30 |





# Rectifications to improve IAQ & Comfort

#### **Rectification of Duct Leakages**





- INVST. : Rs. 5 Lacs
- SAVINGS: Rs. 2.6 Lacs PA
- PAYBACK : 23 Months

#### **Rectification of toilet exhaust fans**





- INVST. : Rs. 1 Lac
- SAVINGS : Rs. 36,000 PA
- PAYBACK : 2.7 Years

Project : L&T NB2, Mumbai Gold Rated IGBC EBO&M

















Platinum R



# Water Pumping System- An Efficient Pumping Solution



✓ Monthly Energy Consumption Reduction : 44%

✓ Water Pumping Efficiency Improvement(kWh/KL) : 12 to 4

↑ Payback (months) : 30

# Heat Pump

➤ PNG Consumption : 1.8 Lac SCM/Ann.

➤ Proposed system : 15 KLD

➤ PNG saving/day : 95 SCM

➤ Cost of PNG/SCM : Rs. 35/SCM

> Energy consumption : 182 kWh/day

of heat pump/day

➤ Working day/year : 350 days

> Payback : 2.4 Years





|                 | SCORE CARD ENERGY & WATER |           |         |         |         |         |  |
|-----------------|---------------------------|-----------|---------|---------|---------|---------|--|
| Energy<br>Cons. | Units                     | 2009-10   | 2010-11 | 2011-12 | 2012-13 | 2013-14 |  |
| Energy          | kWh Units                 | 48,70