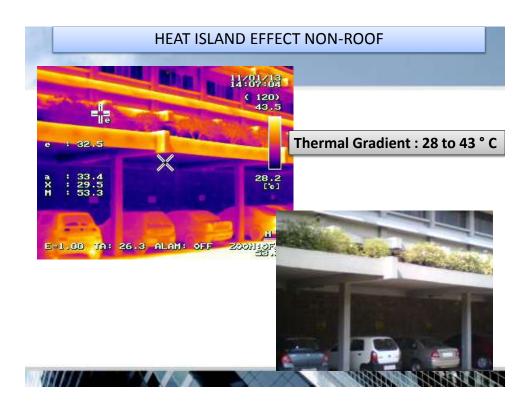

| 30%                     |
| 1000000    |                 | A PARTY OF THE PAR | \$2550 CONTRACTOR 15.30 |





# Rectifications to improve IAQ & Comfort

#### **Rectification of Duct Leakages**





- INVST. : Rs. 5 Lacs
- SAVINGS: Rs. 2.6 Lacs PA
- PAYBACK : 23 Months

#### **Rectification of toilet exhaust fans**





- INVST. : Rs. 1 Lac
- SAVINGS : Rs. 36,000 PA
- PAYBACK : 2.7 Years

Project : L&T NB2, Mumbai Gold Rated IGBC EBO&M

















Platinum R



# Water Pumping System- An Efficient Pumping Solution



✓ Monthly Energy Consumption Reduction : 44%

✓ Water Pumping Efficiency Improvement(kWh/KL) : 12 to 4

↑ Payback (months) : 30

# Heat Pump

➤ PNG Consumption : 1.8 Lac SCM/Ann.

➤ Proposed system : 15 KLD

➤ PNG saving/day : 95 SCM

➤ Cost of PNG/SCM : Rs. 35/SCM

> Energy consumption : 182 kWh/day

of heat pump/day

➤ Working day/year : 350 days

> Payback : 2.4 Years





|                 | SCORE CARD ENERGY & WATER |           |         |         |         |         |  |
|-----------------|---------------------------|-----------|---------|---------|---------|---------|--|
| Energy<br>Cons. | Units                     | 2009-10   | 2010-11 | 2011-12 | 2012-13 | 2013-14 |  |
| Energy          | kWh Units