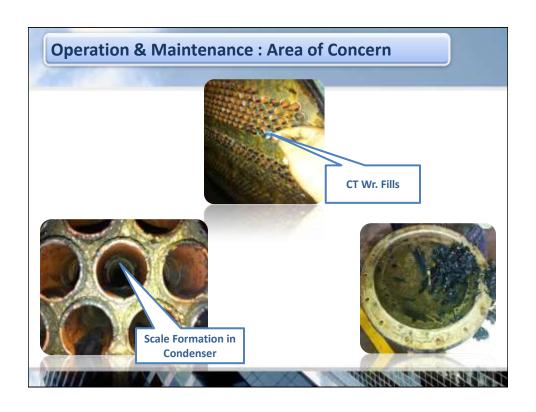

# Rectifications to improve IAQ & Comfort

#### **Rectification of Duct Leakages**





- INVST. : Rs. 5 Lacs
- SAVINGS: Rs. 2.6 Lacs PA
- PAYBACK : 23 Months

#### **Rectification of toilet exhaust fans**





- INVST. : Rs. 1 Lac
- SAVINGS : Rs. 36,000 PA
- PAYBACK : 2.7 Years

Project : L&T NB2, Mumbai Gold Rated IGBC EBO&M

















Platinum R



# Water Pumping System- An Efficient Pumping Solution



✓ Monthly Energy Consumption Reduction : 44%

✓ Water Pumping Efficiency Improvement(kWh/KL) : 12 to 4

↑ Payback (months) : 30

# Heat Pump

➤ PNG Consumption : 1.8 Lac SCM/Ann.

➤ Proposed system : 15 KLD

➤ PNG saving/day : 95 SCM

➤ Cost of PNG/SCM : Rs. 35/SCM

> Energy consumption : 182 kWh/day

of heat pump/day

➤ Working day/year : 350 days

> Payback : 2.4 Years





|                 | SCORE CARD ENERGY & WATER |           |         |         |         |         |  |
|-----------------|---------------------------|-----------|---------|---------|---------|---------|--|
| Energy<br>Cons. | Units                     | 2009-10   | 2010-11 | 2011-12 | 2012-13 | 2013-14 |  |
| Energy          | kWh Units                 | 48,703    | 45,406  | 42,928  | 44,257  | 43,655  |  |
|                 | % diff                    | Base Year | -7%     | -12%    | -9%     | -10%    |  |
| Max.            | kVA                       | 197       | 164     | 158     | 164     | 136     |  |
| Demand          | % diff                    | Base Year | -17%    | -20%    | -17%    | -31%    |  |
| Water           | Units                     | 2009-10   | 2010-11 | 2011-12