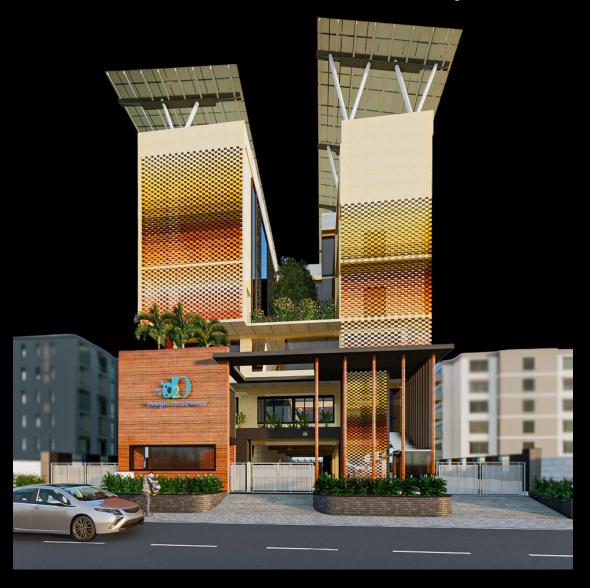

## WINNER

# D2O HQ



Jaipur

## D2O HQ

### WINNER

### Strategies implemented:

#### **STRUCTURE**

PT Slab

#### **ROOF INSULATION**

- Earthen Saucer
- Charcol Clay Ball (over deck)

#### **PLASTER**

Cow dung-based gypsum plaster

#### PARTITION RECYCLED BOARDS

- Paper
- Plastic

#### **FLOORING**

 Locally sourced stones (Kota, Mandawa, etc.)

#### **STRUCTURE**

- Recycled TMT bars
- Fly-ash concrete

#### **FINISHES**

#### **Internal Paint**

KHAD

#### **External Paint**

Low VOC Nippon Paint

#### **BLOCK**

- Agrocrete
- AAC
- Fly-ash Jali
- Agricultural waste

#### BLOCK

- Agrocrete
- AAC
- Fly-ash

#### **GLAZING**

DGU

## Jaipur